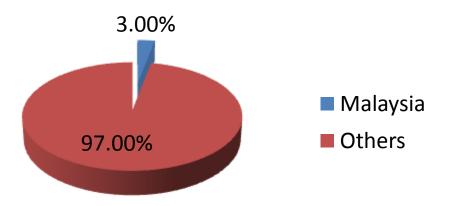

#### **Asian Infrastructure Investment Bank**

The bank was proposed by China in 2013 and the initiative launched at a ceremony in Beijing in October 2014. The Articles of Agreement (AOA) were signed by 50 Prospected Founding Members on 29 June 2015.

Registered Capital: USD100 billion China 30.34% Malaysia 0.07%

Internet+