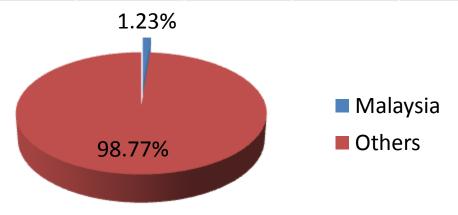

| Val ('000 ¥) | Vol (kg)      | Val ('000 ¥) | Vol (kg)      | Val ('000 ¥) |
| 4418 (BCJ) | Jan      | 749,945        | 227,676      | 950,732       | 147,736      | 749,945       | 227,676      |
|            | Feb      | 692,138        | 216,660      | 1,183,280     | 190,922      | 81,779        | 43,127       |
|            | Mar      | 628,173        | 184,318      | 532,718       | 92,386       | 109,457       | 53,027       |
|            | Apr      | 593,196        | 168,299      | 612,015       | 105,379      | 81,120        | 34,924       |
|            | May      | 596,348        | 187,116      | 710,882       | 116,124      | 73,221        | 39,431       |
|            | Subtotal | 3,259,800      | 984,069      | 3,989,627     | 652,547      | 529,262       | 225,309      |



# TIMBER MARKET Furniture 2015

| Product             | Month    | From Inc   | donesia      | From IV    | lalaysia     | From Tl    | From Thailand |  |
|---------------------|----------|------------|--------------|------------|--------------|------------|---------------|--|
|                     |          | Vol (kg)   | Val ('000 ¥) | Vol (kg)   | Val ('000 ¥) | Vol (kg)   | Val ('000 ¥)  |  |
| 9043<br>(Furniture) | Jan      | 5,709,756  | 1,521,494    | 13,255,067 | 2,513,807    | 4,811,568  | 977,286       |  |
|                     | Feb      | 5,152,185  | 1,415,192    | 12,641,435 | 2,275,333    | 4,068,268  | 905,478       |  |
|                     | Mar      | 6,093,022  | 1,652,841    | 10,438,729 | 1,904,324    | 4,427,834  | 931,148       |  |
|                     | Apr