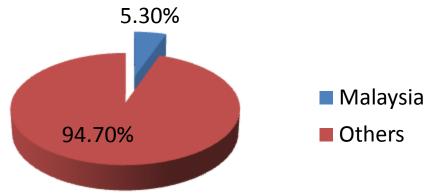

#### **Asian Infrastructure Investment Bank**

The bank was proposed by China in 2013 and the initiative launched at a ceremony in Beijing in October 2014. The Articles of Agreement (AOA) were signed by 50 Prospected Founding Members on 29 June 2015.

Registered Capital: USD100 billion China 30.34% Malaysia 0.07%

Internet+