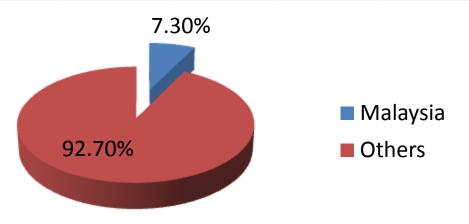

#### **Asian Infrastructure Investment Bank**

The bank was proposed by China in 2013 and the initiative launched at a ceremony in Beijing in October 2014. The Articles of Agreement (AOA) were signed by 50 Prospected Founding Members on 29 June 2015.

Registered Capital: USD100 billion China 30.34% Malaysia 0.07%

Internet+