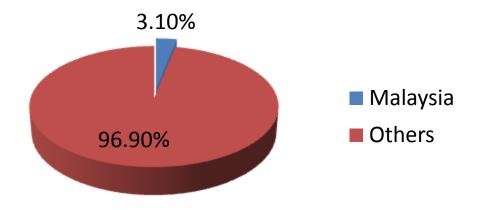

#### **Asian Infrastructure Investment Bank**

The bank was proposed by China in 2013 and the initiative launched at a ceremony in Beijing in October 2014. The Articles of Agreement (AOA) were signed by 50 Prospected Founding Members on 29 June 2015.

Registered Capital: USD100 billion China 30.34% Malaysia 0.07%

Internet+