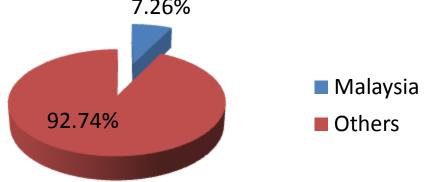

#### **Asian Infrastructure Investment Bank**

The bank was proposed by China in 2013 and the initiative launched at a ceremony in Beijing in October 2014. The Articles of Agreement (AOA) were signed by 50 Prospected Founding Members on 29 June 2015.