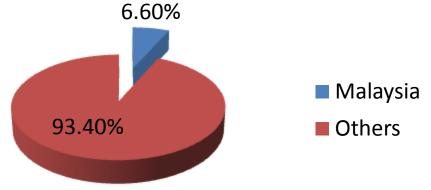

#### **Asian Infrastructure Investment Bank**

The bank was proposed by China in 2013 and the initiative launched at a ceremony in Beijing in October 2014. The Articles of Agreement (AOA) were signed by 50 Prospected Founding Members on 29 June 2015.

Registered Capital: USD100 billion China 30.34% Malaysia 0.07%

Internet+